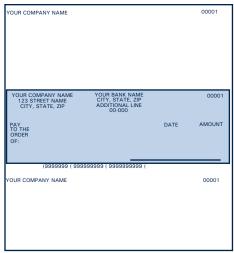

#### LASER CHECKS

Laser or ink-jet printer required.

Compatible with PenSoft Payroll Professional Edition & higher

Colors Available: Blue, Green, Mauve, Teal

| Qty   | 100  | 250  | 500  | 1,000 | 2,000 | 3,000 | 5,000 | 10,000 |
|-------|------|------|------|-------|-------|-------|-------|--------|
| Laser | \$36 | \$59 | \$82 | \$111 | \$174 | 218   | \$310 | \$587  |
| S/H   | \$17 | \$19 | \$22 | \$27  | \$44  | \$71  | \$105 | \$179  |

#876

| YOUR COMPANY NAME<br>123 STREET NAME<br>CITY, STATE, ZIP | YOUR BANK NAME<br>CITY, STATE, ZIP<br>ADDITIONAL LINE<br>00-000 | 00001         |
|----------------------------------------------------------|-----------------------------------------------------------------|---------------|
| PAY TO THE<br>ORDER OF                                   |                                                                 | \$<br>DOLLARS |
| MEMO (9999999 / 999                                      | 999999 ( 999999999 (                                            |               |
| YOUR COMPANY NAME                                        | 33333 ( 333333333 (                                             | 00001         |
| YOUR COMPANY NAME                                        |                                                                 | 00001         |