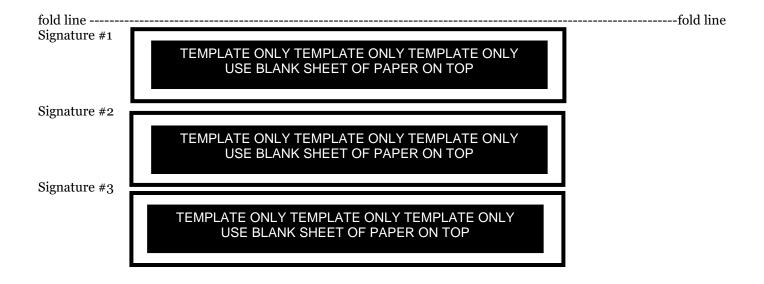

## SUBMITTING YOUR SIGNATURE FOR PROCESSING:

• Sign your name three times in **black ink** on a **separate blank sheet of unlined white paper**. Use the template below as a guide by placing it **behind a blank piece paper** and signing within the confines of each box. Try to fill the boxes as much as possible being careful to remain completely within the box. Include a blank voided payroll check with your request. (For dual signature checks, simply sign signature one above signature two, keeping both names within one box.) \*

fold line ------ fold line

- Carefully fold the paper according to the dotted lines on the template so the *original* signatures do not get bent when mailing.
- Carefully put the signed paper into an envelope with the signature file order form, check made payable to PenSoft (if applicable), and blank voided payroll check.
- The cost is \$50.00 per signature plus \$29.00 for shipping and handling.
- Mail to PenSoft, 151 Enterprise Drive, Newport News, VA 23603